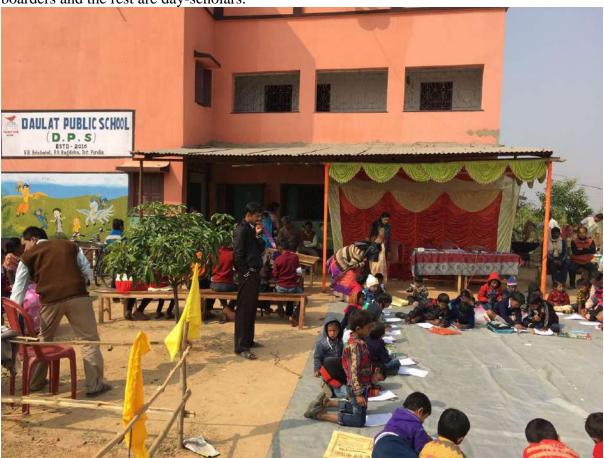

Quite naturally, to achieve this stage of providing comprehensive empowerment, activities of Turnstone Global has grown into leaps and bounds. Starting with serving a handful of visually challenged beneficiaries form the backyard of a rented accommodation, today, the Organisation has its own infrastructure in providing services of diverse nature. Furthermore, the Organisation has spread its wings not only in different locations of West Bengal, but also in several states of the country. Today, Turnstone Global works in 11 states of India. It is worth mentioning here that the Organisation's activities are not restricted to cities and towns but also spans different levels right till the grassroot level beneficiary living in rural panchayat areas. In West Bengal alone, the Organisation works in over 650 villages under 42 Gram Panchayats in 16 districts.