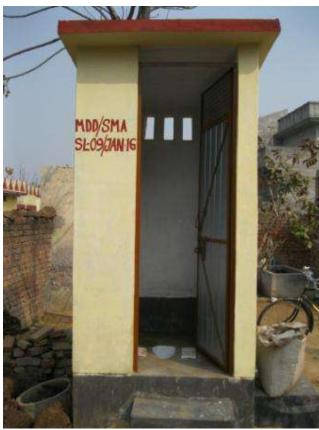

f identified beneficiaries in the village Bagli Kalan

Our work experience in Samrala revealed that many villagers do not have a latrine in their house not because they have insufficient income to build one, but because of their age old habit of open defection, which they are reluctant to change. Thus emphasis was laid on aware generation programmes like holding gram sabhas, etc.



Gathering at a Gram Sabha Meeting



Construction work under progress in a village at Samrala block in Lidhiana.

Till date, Turnstone Global has identified 794 eligible beneficiaries who have no access to any toilet facilities in their homes. Open defection is the only available option for these villagers. In 2017-2018, 231 IHHLs have been constructed in 11 villages of Samrala block.

## **Story of change:**



IHHL built at the house of Nahar Singh

Nahar Singh (Aadhar No. 314018964619) son of Bachan Singh is a resident of Madudan village of Samrala block. By occupation, Nahar Singh is a migrant labour. Earlier the family had no optionbut to defecate in the fields. This had been an age old tradition of the family over generations, until the toilet was built. Now members of the family, especially the ladies, not only express their comfort of having a toilet in the house, but also encourage villagers in other villages to have a toilet constructed in their house.

Turnstone Global believes that open defecate is not the only hindrance towards developing a clean India. Awareness about cleanliness, improper disposal of household garbage and similar other activities leads to an



unclean environment